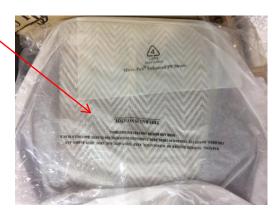

## All Handbags that are placed in poly-bags must contain the following message that needs to be printed on the poly-bag

Warning: To avoid danger of suffocation, keep this plastic bag away from babies and children.

Do not use this bag in cribs, beds, carriages or playpens. This bag is not a toy.

❖ Warning Label must be visible

- Polybags must have one hole in bottom corners front and back.
- Handbags are wrapped with one piece of tissue before placing in polybag, no tape used on tissue.
- Each handbag must be packed with a MICRO-PAK anti mold sheet.
   UPC label is placed on lower right hand corner.