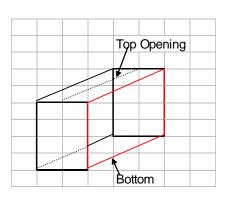

## Corrugated Carton Requirements Footwear & Handbags

Corrugated Cartons must top open on longest side.

NOT the tallest side, shoebox UPC's must be visible on opening

• The outer carton must open from top and bottom with no straps, bands or staples

## **Corrugated Carton Requirements Boots**

Corrugated Cartons must top open on tallest side.

NOT the longest side, shoebox UPC's must be visible on opening

• The outer carton must open from top and bottom with no straps, bands or staples