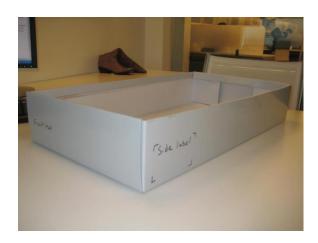

### **Case Label**

- Computer generated product identification label that is human readable and machine readable by barcode scanner. **See Box & Case Label System Web Portal Instructions.**
- Label Dimensions: 10 cm wide X 15 cm long
  - Two case labels with the same unique carton ID/ LPN per case (Ref Page 34)
  - Unique carton ID/LPN is the number on the horizontal bar code. (Ref Page 36)
  - Last three digits are enlarged for ease of application.

Place one label on long end, and one on a short end of the carton. Two total labels in lower left corners. The labels should be placed 5cm from the bottom left corner and 5cm from side of carton. 5cm X 5cm

15

"Long side of carton"

left of carton

- 5cm from bottom left side of carton