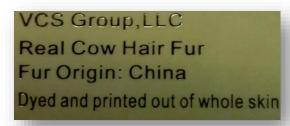

VCS Group, LLC
Real Cow Hair Fur
Fur Origin: China
Dyed and printed out of whole skin

- For any fur material, a clear stick-on label with gold print (fur label) is required on the sole of the shoe and a woven sewn in label is required on the handbag (check handbag labeling guidelines).
- All products containing <u>Faux Fur</u> must be completely and accurately labeled to include the words <u>Faux Fur</u>", and the material content of the <u>Faux Fur</u>, ex: 100% Terylene, in addition to meeting all the applicable federal and state labeling requirements.

Real Cow Hair Fur Fur Origin: China Dyed and printed out of whole skin