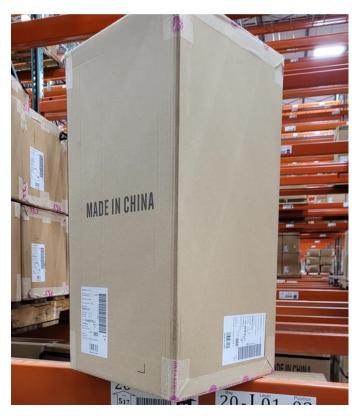

- On long side of carton, 2 label placement guides need to be printed on each carton Located 5cm from carton bottom and 5cm from the left long side of carton See picture on page 34 for an example of label guide placement
- Carton marks: The factory name and country of origin must by printed on each long side of the carton

- On long side of carton, 2 label placement guides need to be printed on each carton
   Located 5cm from carton bottom and 5cm from the left long side of carton
   On short side of carton, label must be placed on side horizontal, on longer side label must be placed upright vertically
   See picture on page 34 for an example of label guide placement
- Carton marks: The factory name and country of origin must by printed on each long side of the carton