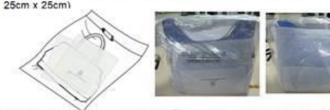

## All Handbags that are placed in poly-bags must contain the following message that needs to be printed on the poly-bag

Warning: To avoid danger of suffocation, keep this plastic bag away from babies and children.

Do not use this bag in cribs, beds, carriages or playpens. This bag is not a toy.

❖ Warning Label must be visible

- Polybags must have one hole in bottom corners front and back.
- Handbags are wrapped with one piece of tissue before placing in polybag, no tape used on tissue.
- Each handbag must be packed with a MICRO-PAK anti mold sheet.
   UPC label is placed on lower right hand corner.

## Additional Packaging Requirements 2 Paper-Tape

- 1. There should be very minimal tape use when packing a handbag. The polybags should only be closed with ONE piece of tape over the center, but ensuring that the Warning Label is not blocked from being seen.
- 2. All straps that are kept together (where applicable) should be using PAPER-TAPE, and not using scotch-tape at all.