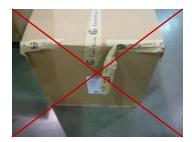

## Corrugated Carton Requirements Footwear & Handbags

Corrugated Cartons must top open on longest side.

NOT the tallest side, shoebox UPC's must be visible on opening

• The outer carton must open from top and bottom with no straps, bands or staples

## **Corrugated Carton Requirements Boots**

Corrugated Cartons must top open on tallest side.

NOT the longest side, shoebox UPC's must be visible on opening

• The outer carton must open from top and bottom with no straps, bands or staples