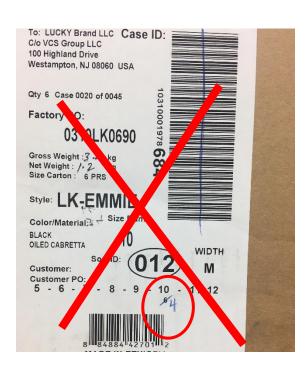

## **Defacing a Case Label**

Our distribution warehouse is an automated facility.

Pen and ink changes to the carton label are not detected at the time of receipt.

**IF** quantity shipping does not match quantity indicated on carton label.

- You MUST obtain updates to the purchase order and apply corrected labels
  - We understand there may be times the label correction can not be made as there is no time to get the corrected PO update and labels before the required ship date.
  - In these cases only:

You MUST deface the carton label as above by putting a thick black line horizontally

completely through the barcode as "A" above