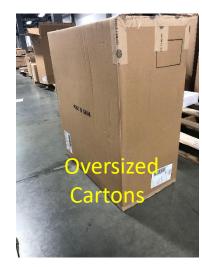

## **Corrugated Carton Layout Oversized Carton Label Orientation**

Tape all edges

**Printed label guides** 

**Country of Origin** 

| Label Guide Placement |            |                      |                  |
|-----------------------|------------|----------------------|------------------|
| 1                     | long side  | 5 CM from left edge  | 5 CM from bottom |
| 2                     | long side  | 8 CM from right edge | 5 CM from bottom |
| 3                     | short side | 5 CM from left edge  | 5 CM from bottom |

Oversized carton are laid on side to ride conveyor system. Correct label placement as above is critical in-order for label scanners to read.

## **Corrugated Carton Layout Oversized Carton Label Orientation**

| Label Guide Placement |            |                      |                  |
|-----------------------|------------|----------------------|------------------|
| 1                     | long side  | 5 CM from left edge  | 5 CM from bottom |
| 2                     | long side  | 8 CM from right edge | 5 CM from bottom |
| 3                     | short side | 5 CM from left edge  | 5 CM from bottom |