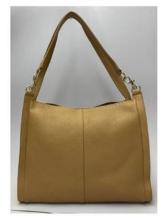

## Country of Origin, Fur and Wool Labeling

- Footwear product requires Upper and Outsole Material in addition to he country or origin in the lining stamp in the heel cup.
- Handbag product requires the country of origin label sewn inside every handbag.
- Country of Origin label should be placed on the inside-left side of the handbag or item.
  - Below is our approved general format, but will vary depending on material.
- Items that contain any wool must indicate the percentage % of wool in the fabric blend in addition to listing the RN# on the label.
  - (Please note appendix A attached for correct RN based on company and division)