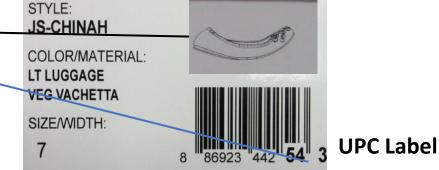

## **UPC Label For Pair Boxes**

- Label dimensions must be 10 cm (4.0 inches) long, 5 cm (2.0 inches) high
- Must list the style, color/material, size/width information
- 12 digit UPC-A format barcode with human readable code under barcode is required

• Further information from the Camuto Group IT Department may be necessary to ensure that the barcode is set up in our internal system

Label must have shoe spec sheet picture on it

- The last 3 digits of the UPC must be enlarged
- Label must be placed on lower left hand corner of box
  - Please make note to factories that the Country of Origin and Material Composition should be checked during the confirmation process, prior to ex-fac.