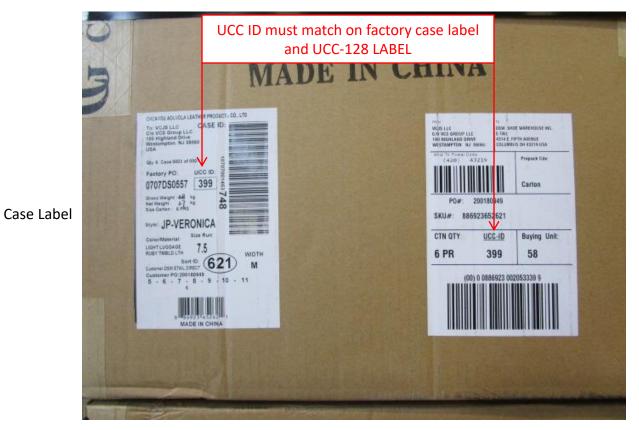

### **Case Label**

- Computer generated product identification label that is human readable and machine readable by barcode scanner. **See Box & Case Label System Web Portal Instructions.**
- Label Dimensions: 10 cm wide X 15 cm long
  - Two case labels with the same unique carton ID/ LPN per case (Ref Page 34)
  - Unique carton ID/LPN is the number on the horizontal bar code. (Ref Page 36)
  - Last three digits are enlarged for ease of application.

Place one label on long end, and one on a short end of the carton. Two total labels in lower left corners. The labels should be placed 5cm from the bottom left corner and 5cm from side of carton. 5cm X 5cm

### **UCC-128 Labels**

- Any factory PO requiring UCC-128 labels follow the below guideline
- The UCC-128 labels are to be placed on the label guide (check Corrugated Carton Layout pg.34) on the long side of the box in the bottom right corner in line with the label guide.