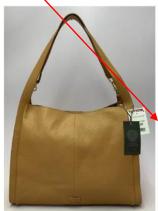

## Country of Origin, Fur and Wool Labeling

- Footwear product requires Upper and Outsole Material in addition to he country or origin in the lining stamp in the heel cup.
- Handbag product requires the country of origin label sewn inside every handbag.
- Country of Origin label should be placed on the inside-left side of the handbag or item.
  - Below is our approved general format, but will vary depending on material.
- Items that contain any wool must indicate the percentage % of wool in the fabric blend in addition to listing the RN# on the label.
  - (Please note appendix A attached for correct RN based on company and division)