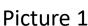

#### Anti-mold Desiccant Fresh& Biodry packet, green Anti-mold chip or anti-mold PE from chip and Anti-Mold wrapping paper (supplier Micro-Pak)

- Anti-mold Desiccant (Fresh & Biodry) only for women shoe shipments to USA, need 2 pcs (5g/pack) desiccant per pair for SANDEL/PUMP and 4 pcs (5g/pack) per pair for BOOTIE/BOOT (see picture1 below)
  - \*\*\*international shipments and baby & kids shoes cannot accept any silica gel or Anti-mold Desiccant,
- When shipping handbags and footwear upper material is Nubuck, Fabric, suede or similar, shoes must be packed with Anti-mold PE sheet wrapping paper, one piece of paper for one shoe and then put in anti-mold poly bag with holes perforated and WARNING message in 3 languages in English, Spain, French. (SANDEL /PUMP/BOOTIE: 4 holes perforated; BOOT: 6 holes perforated, in this case just one piece tissue paper sheet will be used.
- For normal materials: one piece Anti-mold chip need to be affixed to box short end interior as sketch below. In order to maximize Micro-Pak anti-mold chips' function inside a shoe box, the chips should be affixed to the top of the short end opposite to the finger hole (if any) instead of the long end, this is to ensure the shoes not pressing the anti-mold chips and allowing the anti-mold atmosphere to be released from the chips more effectively.
- For long boot: need two Anti-mold chips affixed to box interior, one piece on long end and one piece on short side.