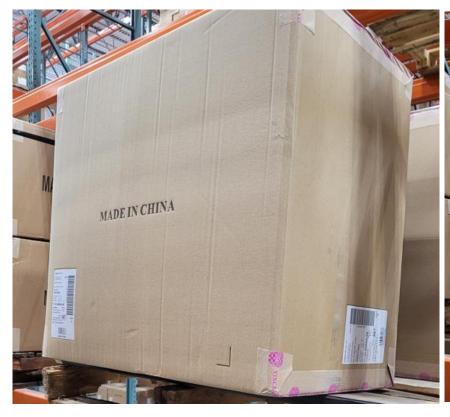

- On long side of carton, 2 label placement guides need to be printed on each carton Located 5cm from carton bottom and 5cm from the left long side of carton See picture on page 34 for an example of label guide placement
- Carton marks: The factory name and country of origin must by printed on each long side of the carton

- On long side of carton, 2 label placement guides need to be printed on each carton
   Located 5cm from carton bottom and 5cm from the left long side of carton
   On short side of carton, label must be placed on side horizontal, on longer side label must be placed upright vertically
   See picture on page 34 for an example of label guide placement
- Carton marks: The factory name and country of origin must by printed on each long side of the carton