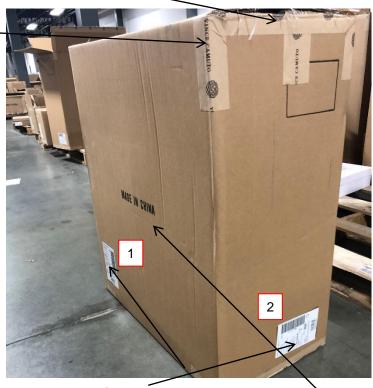

## Corrugated Carton Requirements Footwear & Handbags

Corrugated Cartons must top open on longest side.

NOT the tallest side, shoebox UPC's must be visible on opening

• The outer carton must open from top and bottom with no straps, bands or staples

- On long side of carton, 2 label placement guides need to be printed on each carton Located 5cm from carton bottom and 5cm from the left long side of carton See picture on page 34 for an example of label guide placement
- Carton marks: The factory name and country of origin must by printed on each long side of the carton

## **Corrugated Carton Requirements Boots**

Corrugated Cartons must top open on tallest side.

NOT the longest side, shoebox UPC's must be visible on opening

• The outer carton must open from top and bottom with no straps, bands or staples

- On long side of carton, 2 label placement guides need to be printed on each carton
   Located 5cm from carton bottom and 5cm from the left long side of carton
   On short side of carton, label must be placed on side horizontal, on longer side label must be placed upright vertically
   See picture on page 34 for an example of label guide placement
- Carton marks: The factory name and country of origin must by printed on each long side of the carton