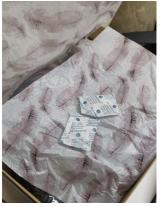

#### Anti-mold Desiccant Fresh& Biodry packet, green Anti-mold chip or anti-mold PE from chip and Anti-Mold wrapping paper (supplier Micro-Pak)

- Anti-mold Desiccant (Fresh & Biodry) only for women shoe shipments to USA, need 2 pcs (5g/pack) desiccant per pair for SANDEL/PUMP and 4 pcs (5g/pack) per pair for BOOTIE/BOOT (see picture1 below)
  - \*\*\*international shipments and baby & kids shoes cannot accept any silica gel or Anti-mold Desiccant,
- When shipping handbags and footwear upper material is Nubuck, Fabric, suede or similar, shoes must be packed with Anti-mold PE sheet wrapping paper, one piece of paper for one shoe and then put in anti-mold poly bag with holes perforated and WARNING message in 3 languages in English, Spain, French. (SANDEL /PUMP/BOOTIE: 4 holes perforated; BOOT: 6 holes perforated, in this case just one piece tissue paper sheet will be used.
- For normal materials: one piece Anti-mold chip need to be affixed to box short end interior as sketch below. In order to maximize Micro-Pak anti-mold chips' function inside a shoe box, the chips should be affixed to the top of the short end opposite to the finger hole (if any) instead of the long end, this is to ensure the shoes not pressing the anti-mold chips and allowing the anti-mold atmosphere to be released from the chips more effectively.
- For long boot: need two Anti-mold chips affixed to box interior, one piece on long end and one piece on short side.