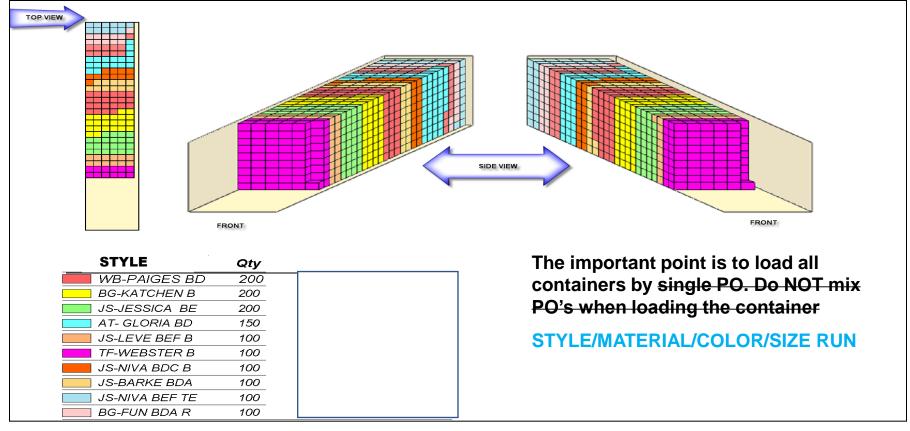

### **Container Loading Requirements**

### The following is critical to our <u>automated receiving process</u>:

- Please ensure that maximum CBM is loaded onto the container
- •All shipments MUST load by :
  - .Style, Material, Color and Size Run (SORT ID page 36) with no regard of PO number.
- USE NO SOLID WOOD PACKING MATERIAL IN CONTAINER
- You MUST use the 3 digit Sort ID (in circle on carton label Pg.36) as a loading guide.