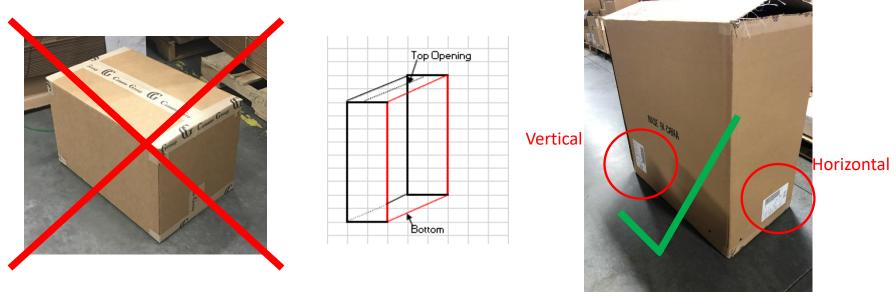

## **Corrugated Carton Requirements Boots**

Corrugated Cartons must top open on tallest side.

NOT the longest side, shoebox UPC's must be visible on opening

• The outer carton must open from top and bottom with no straps, bands or staples

- On long side of carton, 2 label placement guides need to be printed on each carton
   Located 5cm from carton bottom and 5cm from the left long side of carton
   On short side of carton, label must be placed on side horizontal, on longer side label must be placed upright vertically
   See picture on page 34 for an example of label guide placement
- Carton marks: The factory name and country of origin must by printed on each long side of the carton