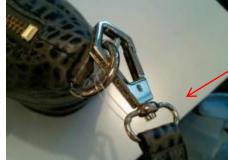

All hangtags must be on the backside, facing the front panel on left side of the handle. All hangers must be on the right-hand side of the bags/items

All removable dangles, cross body straps, wallet/pouch/air pod components from items must be secured with swiftags to avoid theft in the stores.

BACK

Hangtags must go AROUND the strap, and not THROUGH hardware, orings, etc.