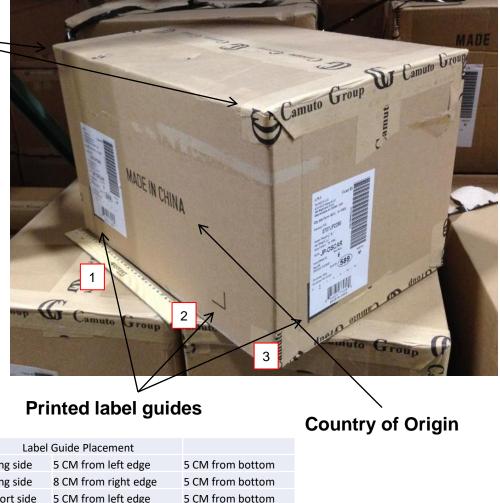

## **Corrugated Carton Layout Footwear & Handbags**

Tape all edges

1 long side 3 short side 5 CM from left edge 5 CM from bottom

## **Corrugated Carton Layout Oversized Carton Label Orientation**

Tape all edges

**Printed label guides** 

**Country of Origin** 

| Label Guide Placement |            |                      |                  |
|-----------------------|------------|----------------------|------------------|
| 1                     | long side  | 5 CM from left edge  | 5 CM from bottom |
| 2                     | long side  | 8 CM from right edge | 5 CM from bottom |
| 3                     | short side | 5 CM from left edge  | 5 CM from bottom |

Oversized carton are laid on side to ride conveyor system. Correct label placement as above is critical in-order for label scanners to read.

## **Corrugated Carton Layout Oversized Carton Label Orientation**

| Label Guide Placement |            |                      |                  |
|-----------------------|------------|----------------------|------------------|
| 1                     | long side  | 5 CM from left edge  | 5 CM from bottom |
| 2                     | long side  | 8 CM from right edge | 5 CM from bottom |
| 3                     | short side | 5 CM from left edge  | 5 CM from bottom |