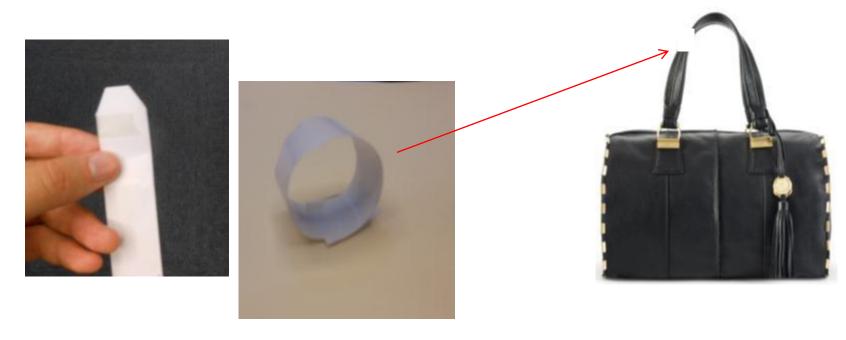

All hangtags must be on the backside, facing the front panel on left side of the handle. All hangers must be on the right-hand side of the bags/items

All removable dangles, cross body straps, wallet/pouch/air pod components from items must be secured with swiftags to avoid theft in the stores.

BACK

Hangtags must go AROUND the strap, and not THROUGH hardware, orings, etc.