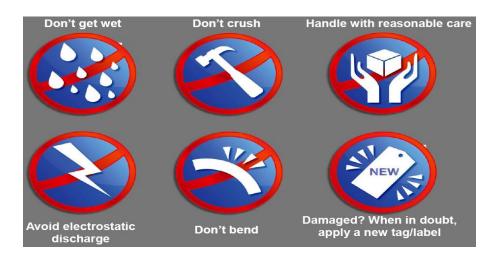

t 3 digits of the UPC must be enlarged

Label must be placed on lower left-hand corner of box

IT Department ensures that the BARCODE is set up in our internal systems

### **ENCODING:**

- FOLLOWS SGTIN96
- EACH PAIR IS UNIQUE CANNOT REUSE OR DUPLICATE RFID ENCODING

### RFID label supplier:

Baoshen Science & Applied Technologies CO., Ltd

Contact information: Bonnie Lv, Email: rd025@gzbsn.com, Cell: +86 13829767669 Tel: +86 20 3620 1868



### **RFID LABELS GUIDELINES**

- If RFID UPC Label is applied incorrectly by factory (i.e. on wrong size shoe box), the label is to be removed in one piece with chip in place and replaced with a new label. IMPORTANT: ensure that the adhesive and inlay remain intact.
- All damaged labels are to be RETURNED to BAOSHEN DO NOT DISCARD DAMAGED LABELS!





Updated October 2022

# ROUTING GUIDE



CAMUTO GROUP



## **Booking**

- VCS Group, LLC has established relationships with Forwarders in your respective countries.
- During this unprecedented time of limited vessel capacity
  - Factory MUST project its container booking needs **6 weeks prior to vessel sail date**, email the detail information on anticipated PO's that will be ready (freight bookings) to assigned forwarder, so they may prepare the space.
  - Understand that a few days to one week prior to shipment this may change slightly and communication with the
    forwarder is essential on any changes in order to guarantee space and avoid costly penalties imposed by the Steamship
    Line for non-delivery of containre3 for particular sailing.
- Please refer to the Approved Forwarder