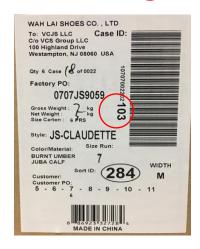

#### Classification: DBI Confidential

| A Style Name 12  B Color Name 20  C Width 20  D Factory Order # 10  E PrePack Code 06  F Case Inner Quantity 08  G Case Container Data 20  H Factory Order # 60  J Side Grid Qty 1 60  K Side Grid Qty 2 60  L Ship from Name 25                                                                                                                                                                                          | -           |
|---------------------------------------------------------------------------------------------------------------------------------------------------------------------------------------------------------------------------------------------------------------------------------------------------------------------------------------------------------------------------------------------------------------------------|-------------|
| C         Width         20           D         Factory Order #         10           E         PrePack Code         06           F         Case Inner Quantity         08           G         Case Container Data         20           H         Factory Order #         60           I         Side Grid Qty 1         60           J         Size Grid Heade 2         60           K         Side Grid Qty 2         60 | -           |
| D Factory Order # 10  E PrePack Code 06  F Case Inner Quantity 08  G Case Container Data 20  H Factory Order # 60  I Side Grid Qty 1 60  J Size Grid Heade 2 60  K Side Grid Qty 2 60                                                                                                                                                                                                                                     | -           |
| E PrePack Code 06  F Case Inner Quantity 08  G Case Container Data 20  H Factory Order # 60  I Side Grid Qty 1 60  J Size Grid Heade 2 60  K Side Grid Qty 2 60                                                                                                                                                                                                                                                           | -           |
| F   Case Inner Quantity                                                                                                                                                                                                                                                                                                                                                                                                   | -<br>-<br>- |
| G Case Container Data 20  H Factory Order # 60  I Side Grid Qty 1 60  J Size Grid Heade 2 60  K Side Grid Qty 2 60                                                                                                                                                                                                                                                                                                        | -           |
| H Factory Order # 60  I Side Grid Qty 1 60  J Size Grid Heade 2 60  K Side Grid Qty 2 60                                                                                                                                                                                                                                                                                                                                  | -           |
| Side Grid Qty 1   60                                                                                                                                                                                                                                                                                                                                                                                                      |             |
| J Size Grid Header 2 60  K Side Grid Qty 2 60                                                                                                                                                                                                                                                                                                                                                                             | _           |
| K Side Grid Qty 2 60                                                                                                                                                                                                                                                                                                                                                                                                      | -           |
|                                                                                                                                                                                                                                                                                                                                                                                                                           | -           |
| L Ship from Name 25                                                                                                                                                                                                                                                                                                                                                                                                       | F<br>A      |
|                                                                                                                                                                                                                                                                                                                                                                                                                           | С           |
| M Ship from Address 1 25                                                                                                                                                                                                                                                                                                                                                                                                  | 0           |
| N Ship from Address 2 25                                                                                                                                                                                                                                                                                                                                                                                                  | R<br>Y      |
| O Ship from Address 3 25                                                                                                                                                                                                                                                                                                                                                                                                  | L           |
| P UPC Code 12                                                                                                                                                                                                                                                                                                                                                                                                             | A           |
| Q Ship to Name 25                                                                                                                                                                                                                                                                                                                                                                                                         | B<br>E      |
| R Ship to Address 1 25                                                                                                                                                                                                                                                                                                                                                                                                    | L           |
| S Ship to Address 2 25                                                                                                                                                                                                                                                                                                                                                                                                    | -           |
| T Ship to Address 3 25                                                                                                                                                                                                                                                                                                                                                                                                    | -           |
| U Ship to Country 3                                                                                                                                                                                                                                                                                                                                                                                                       | -           |
| V Made in Country 30                                                                                                                                                                                                                                                                                                                                                                                                      | -           |
| W Material Code 6                                                                                                                                                                                                                                                                                                                                                                                                         | -           |
| X Material Description 25                                                                                                                                                                                                                                                                                                                                                                                                 | -           |
| Y Customer Name 25                                                                                                                                                                                                                                                                                                                                                                                                        | -           |
| Z Customer PO - a quote is put in to preserve the leading zeros. 15                                                                                                                                                                                                                                                                                                                                                       | -           |
| AA Case ID BarCode 14                                                                                                                                                                                                                                                                                                                                                                                                     | -           |

### The following is critical to our <u>automated receiving process</u>:

- Please ensure that maximum CBM is loaded onto the container
- •All shipments MUST load by :
  - .Style, Material, Color and Size Run (SORT ID page 36) with no regard of PO number.
- USE NO SOLID WOOD PACKING MATERIAL IN CONTAINER
- You MUST use the 3 digit Sort ID (in circle on carton label Pg.36) as a loading guide.