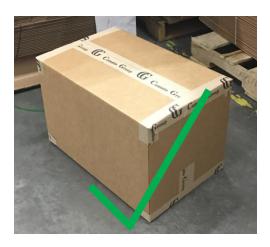

## Corrugated Carton Requirements Footwear & Handbags

Corrugated Cartons must top open on longest side.

NOT the tallest side, shoebox UPC's must be visible on opening

• The outer carton must open from top and bottom with no straps, bands or staples

- On long side of carton, 2 label placement guides need to be printed on each carton Located 5cm from carton bottom and 5cm from the left long side of carton See picture on page 34 for an example of label guide placement
- Carton marks: The factory name and country of origin must by printed on each long side of the carton