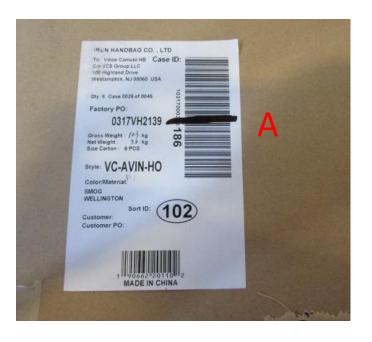

## **Defacing a Case Label**

Our distribution warehouse is an automated facility.

Pen and ink changes to the carton label are not detected at the time of receipt.

**IF** quantity shipping does not match quantity indicated on carton label.

- You MUST obtain updates to the purchase order and apply corrected labels
  - We understand there may be times the label correction can not be made as there is no time to get the corrected PO update and labels before the required ship date.
  - In these cases only:

You MUST deface the carton label as above by putting a thick black line horizontally

completely through the barcode as "A" above