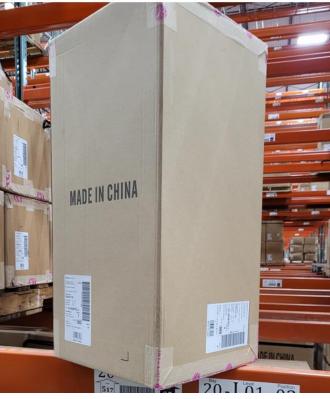

- On long side of carton, 2 label placement guides need to be printed on each carton Located 5cm from carton bottom and 5cm from the left long side of carton See picture on page 34 for an example of label guide placement
- Carton marks: The factory name and country of origin must by printed on each long side of the carton

- On long side of carton, 2 label placement guides need to be printed on each carton
   Located 5cm from carton bottom and 5cm from the left long side of carton
   On short side of carton, label must be placed on side horizontal, on longer side label must be placed upright vertically
   See picture on page 34 for an example of label guide placement
- Carton marks: The factory name and country of origin must by printed on each long side of the carton