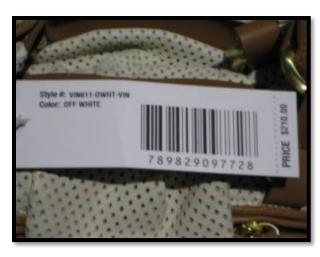

#### **Retail Price Ticketing**

- Prior to Ex-Factory, each individual handbag must have a hangtag attached to the outside of the handbag, containing a 12 digit scannable UPC barcode. All hangtags must be RFID hangtags.
  - As seen below, the ticket retail price, must match retail price noted on submitted PO.
  - ❖ Print retail price clearly, by using at least 11 point font.

## Hangtag & Swift-Tag Standards for all Handbag Shipments

All price tickets should be securely affixed to the merchandise, so as to be clearly visible to the customers and sales associates at the time the product hits the floor.