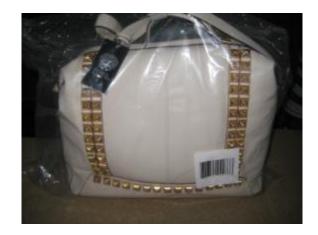

## **Ticketing Requirements for Handbags**

#### **Retail Price Ticketing**

- Prior to Ex-Factory, each individual handbag must have a hangtag attached to the outside of the handbag, containing a 12 digit scannable UPC barcode. All hangtags must be RFID hangtags.
  - As seen below, the ticket retail price, must match retail price noted on submitted PO.
  - ❖ Print retail price clearly, by using at least 11 point font.

## Hangtag & Swift-Tag Standards for all Handbag Shipments

All price tickets should be securely affixed to the merchandise, so as to be clearly visible to the customers and sales associates at the time the product hits the floor.