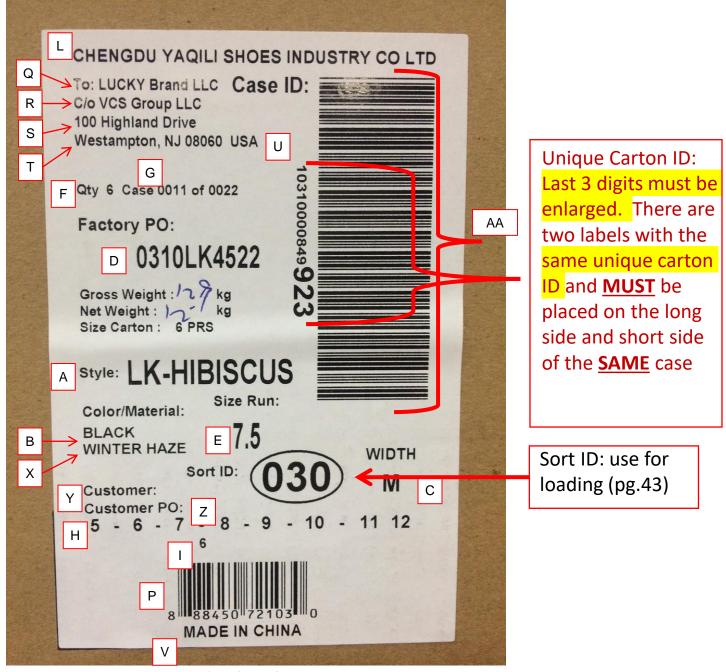

### **Case Label**

- Computer generated product identification label that is human readable and machine readable by barcode scanner. **See Box & Case Label System Web Portal Instructions.**
- Label Dimensions: 10 cm wide X 15 cm long
  - Two case labels with the same unique carton ID/ LPN per case (Ref Page 34)
  - Unique carton ID/LPN is the number on the horizontal bar code. (Ref Page 36)
  - Last three digits are enlarged for ease of application.

Place one label on long end, and one on a short end of the carton. Two total labels in lower left corners. The labels should be placed 5cm from the bottom left corner and 5cm from side of carton. 5cm X 5cm

15

"Long side of carton"

left of carton

- 5cm from bottom left side of carton

#### Classification: DBI Confidential

| A Style Name 12  B Color Name 20  C Width 20  D Factory Order # 10  E PrePack Code 06  F Case Inner Quantity 08  G Case Container Data 20  H Factory Order # 60  J Side Grid Qty 1 60  K Side Grid Qty 2 60  L Ship from Name 25                                                                                                                                                                                          | -           |
|---------------------------------------------------------------------------------------------------------------------------------------------------------------------------------------------------------------------------------------------------------------------------------------------------------------------------------------------------------------------------------------------------------------------------|-------------|
| C         Width         20           D         Factory Order #         10           E         PrePack Code         06           F         Case Inner Quantity         08           G         Case Container Data         20           H         Factory Order #         60           I         Side Grid Qty 1         60           J         Size Grid Heade 2         60           K         Side Grid Qty 2         60 | -           |
| D Factory Order # 10  E PrePack Code 06  F Case Inner Quantity 08  G Case Container Data 20  H Factory Order # 60  I Side Grid Qty 1 60  J Size Grid Heade 2 60  K Side Grid Qty 2 60                                                                                                                                                                                                                                     | -           |
| E PrePack Code 06  F Case Inner Quantity 08  G Case Container Data 20  H Factory Order # 60  I Side Grid Qty 1 60  J Size Grid Heade 2 60  K Side Grid Qty 2 60                                                                                                                                                                                                                                                           | -           |
| F   Case Inner Quantity                                                                                                                                                                                                                                                                                                                                                                                                   | -<br>-<br>- |
| G Case Container Data 20  H Factory Order # 60  I Side Grid Qty 1 60  J Size Grid Heade 2 60  K Side Grid Qty 2 60                                                                                                                                                                                                                                                                                                        | -           |
| H Factory Order # 60  I Side Grid Qty 1 60  J Size Grid Heade 2 60  K Side Grid Qty 2 60                                                                                                                                                                                                                                                                                                                                  | -           |
| Side Grid Qty 1   60                                                                                                                                                                                                                                                                                                                                                                                                      |             |
| J Size Grid Header 2 60  K Side Grid Qty 2 60                                                                                                                                                                                                                                                                                                                                                                             | _           |
| K Side Grid Qty 2 60                                                                                                                                                                                                                                                                                                                                                                                                      | -           |
|                                                                                                                                                                                                                                                                                                                                                                                                                           | -           |
| L Ship from Name 25                                                                                                                                                                                                                                                                                                                                                                                                       | F<br>A      |
|                                                                                                                                                                                                                                                                                                                                                                                                                           | С           |
| M Ship from Address 1 25                                                                                                                                                                                                                                                                                                                                                                                                  | 0           |
| N Ship from Address 2 25                                                                                                                                                                                                                                                                                                                                                                                                  | R<br>Y      |
| O Ship from Address 3 25                                                                                                                                                                                                                                                                                                                                                                                                  | L           |
| P UPC Code 12                                                                                                                                                                                                                                                                                                                                                                                                             | A           |
| Q Ship to Name 25                                                                                                                                                                                                                                                                                                                                                                                                         | B<br>E      |
| R Ship to Address 1 25                                                                                                                                                                                                                                                                                                                                                                                                    | L           |
| S Ship to Address 2 25                                                                                                                                                                                                                                                                                                                                                                                                    | -           |
| T Ship to Address 3 25                                                                                                                                                                                                                                                                                                                                                                                                    | -           |
| U Ship to Country 3                                                                                                                                                                                                                                                                                                                                                                                                       | -           |
| V Made in Country 30                                                                                                                                                                                                                                                                                                                                                                                                      | -           |
| W Material Code 6                                                                                                                                                                                                                                                                                                                                                                                                         | -           |
| X Material Description 25                                                                                                                                                                                                                                                                                                                                                                                                 | -           |
| Y Customer Name 25                                                                                                                                                                                                                                                                                                                                                                                                        | -           |
| Z Customer PO - a quote is put in to preserve the leading zeros. 15                                                                                                                                                                                                                                                                                                                                                       | -           |
| AA Case ID BarCode 14                                                                                                                                                                                                                                                                                                                                                                                                     | -           |

<sup>\*</sup>Please note that excel case and UCC-128 label file layout above is part of the same document but has been split in the vendor guide