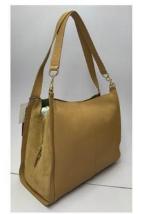

## Country of Origin, Fur and Wool Labeling

- Footwear product requires Upper and Outsole Material in addition to he country or origin in the lining stamp in the heel cup.
- Handbag product requires the country of origin label sewn inside every handbag.
- Country of Origin label should be placed on the inside-left side of the handbag or item.
  - Below is our approved general format, but will vary depending on material.
- Items that contain any wool must indicate the percentage % of wool in the fabric blend in addition to listing the RN# on the label.
  - (Please note appendix A attached for correct RN based on company and division)