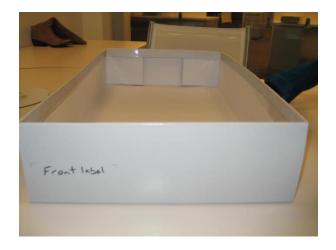

### **Case Label**

- Computer generated product identification label that is human readable and machine readable by barcode scanner. **See Box & Case Label System Web Portal Instructions.**
- Label Dimensions: 10 cm wide X 15 cm long
  - Two case labels with the same unique carton ID/ LPN per case (Ref Page 34)
  - Unique carton ID/LPN is the number on the horizontal bar code. (Ref Page 36)
  - Last three digits are enlarged for ease of application.

Place one label on long end, and one on a short end of the carton. Two total labels in lower left corners. The labels should be placed 5cm from the bottom left corner and 5cm from side of carton. 5cm X 5cm

15

"Long side of carton"

left of carton

- 5cm from bottom left side of carton