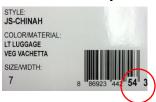

## **UPC Label For Pair Boxes**

- Label dimensions must be 10 cm (4.0 inches) long, 5 cm (2.0 inches) high
- Must list the style, color/material, size/width information
- 12 digit UPC-A format barcode with human readable code under barcode is required

• Further information from the Camuto Group IT Department may be necessary to ensure that the barcode is set up in our internal system

Label must have shoe spec sheet picture on it

- The last 3 digits of the UPC must be enlarged
- Label must be placed on lower left hand corner of box
  - Please make note to factories that the Country of Origin and Material Composition should be checked during the confirmation process, prior to ex-fac.