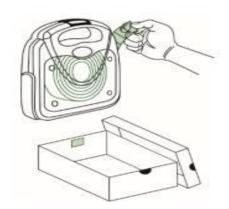

Do not use this bag in cribs, beds, carriages or playpens. This bag is not a toy.

❖ Warning Label must be visible

- Polybags must have one hole in bottom corners front and back.
- Handbags are wrapped with one piece of tissue before placing in polybag, no tape used on tissue.
- Each handbag must be packed with a MICRO-PAK anti mold sheet.
   UPC label is placed on lower right hand corner.

#### Anti-mold Desiccant Fresh& Biodry packet, green Anti-mold chip or anti-mold PE from chip and Anti-Mold wrapping paper (supplier Micro-Pak)

- Anti-mold Desiccant (Fresh & Biodry) only for women shoe shipments to USA, need 2 pcs (5g/pack) desiccant per pair for SANDEL/PUMP and 4 pcs (5g/pack) per pair for BOOTIE/BOOT (see picture1 below)
  - \*\*\*international shipments and baby & kids shoes cannot accept any silica gel or Anti-mold Desiccant,
- When shipping handbags and footwear upper material is Nubuck, Fabric, suede or similar, shoes must be packed with Anti-mold PE sheet wrapping paper, one piece of paper for one shoe and then put in anti-mold poly bag with holes perforated and WARNING message in 3 languages in English, Spain, French. (SANDEL /PUMP/BOOTIE: 4 holes perforated; BOOT: 6 holes perforated, in this case just one piece tissue paper sheet will be used.
- For normal materials: one piece Anti-mold chip need to be affixed to box short end interior as sketch below. In order to maximize Micro-Pak anti-mold chips' function inside a shoe box, the chips should be affixed to the top of the short end opposite to the finger hole (if any) instead of the long end, this is to ensure the shoes not pressing the anti-mold chips and allowing the anti-mold atmosphere to be released from the chips more effectively.
- For long boot: need two Anti-mold chips affixed to box interior, one piece on long end and one piece on short side.

## Additional Packaging Requirements 5 Anti-Mold (1)

In order to prevent bag's mold ,each bag need to put one Anti-mold PE sheet as below size detail

- Here is some special points need you pay attention:
   1) for handback less than 30CM X 30CM but bigger than 25CM X
- for handbags less than 30CM X 30CM but bigger than 25CM X 25CM, use ONE PE SHEET (size 25cm x 25cm)
- for handbags bigger than 30CM X 30CM, use TWO PE SHEET (size 25cm x 25cm)