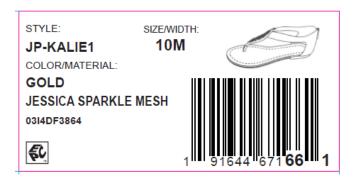

## **UPC Label For Pair Boxes**

- Label dimensions must be 10 cm (4.0 inches) long, 5 cm (2.0 inches) high
- Must list the style, color/material, size/width information
- 12 digit UPC-A format barcode with human readable code under barcode is required

• Further information from the Camuto Group IT Department may be necessary to ensure that the barcode is set up in our internal system

Label must have shoe spec sheet picture on it

- The last 3 digits of the UPC must be enlarged
- Label must be placed on lower left hand corner of box
  - Please make note to factories that the Country of Origin and Material Composition should be checked during the confirmation process, prior to ex-fac.

#### Please note some customers have specific pair box label requirements

Questions regarding requirements should be sent to: The Division Production Representative