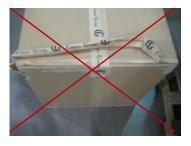

## Corrugated Carton Requirements Footwear & Handbags

Corrugated Cartons must top open on longest side.

NOT the tallest side, shoebox UPC's must be visible on opening

• The outer carton must open from top and bottom with no straps, bands or staples

## **Corrugated Carton Requirements Boots**

Corrugated Cartons must top open on tallest side.

NOT the longest side, shoebox UPC's must be visible on opening

• The outer carton must open from top and bottom with no straps, bands or staples